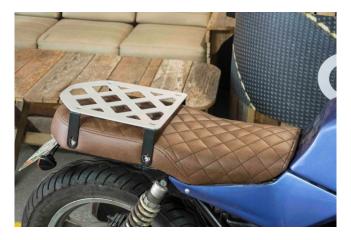

Adjust the height of your preference — then use all the screws required and tighten them.

The end result is as shown in the photos above. Thank you for choosing one of our products.

The product is for race use only