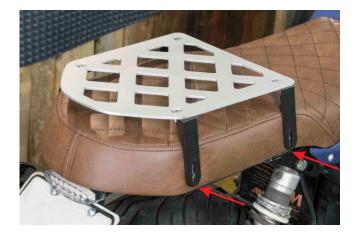

Place the rack on the seat cover and press evenly so that the holes located on its side are aligned with the threads on the seat cover. Place the washers on the screws and tighten lightly with your hand.

Adjust the height of your preference — then use all the screws required and tighten them.

The end result is as shown in the photos above. Thank you for choosing one of our products.

The product is for race use only