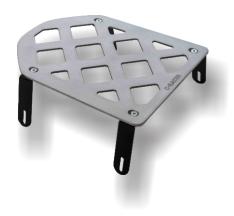

## **CONTENTS**

- 1 X Metallic Luggage Rack
- 4 X Metallic Bracket
- 4 X screws M6X15 (allen-roundhead-washer)
- 4 X screws M6X15 (flat head socket cap screws)
- 4 X M6 (safety nuts)
- 8 X washers M6X18