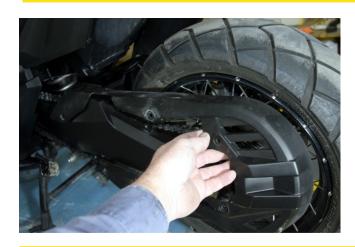

Remove the chain guard and keep it in case you want to restore it in the future.

In the same position place the new chain guard with the new screws.

In the two holes below screw the new Shark Fin Guard.