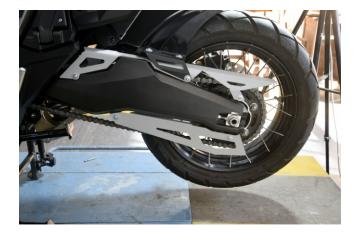

f 3mm aluminum painted with black or silver electrostatic paint. The screws are galvanized.



These are the contents you will find inside the product package as well as a card containing the link to download the leaflet with the detailed installation instructions and step-by-step rich photographic material.

Before starting the installation, read the instructions carefully so that you know if you have the right tools and skills, otherwise contact a professional.



First remove the screws holding the chain guard. Don't forget the inside one on the fork.



Remove the chain guard and keep it in case you want to restore it in the future.

In the same position place the new chain guard with the new screws.



In the two holes below screw the new Shark Fin Guard.

## C•RACER www.c-racer.com





This will be your final result. Have a nice ride.