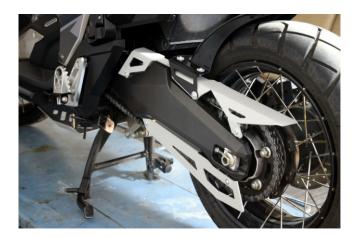

Remove the chain guard and keep it in case you want to restore it in the future.

In the same position place the new chain guard with the new screws.

In the two holes below screw the new Shark Fin Guard.