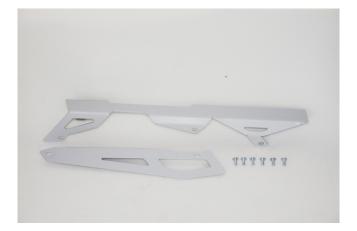

## CONTENTS

- 1. 2 pcs alouminio (A3-CG-HXADV)
- 2. 6 pcs M6X15 Allen screws with round head

## MATERIAL DESCRIPTION

The product is made of 3mm aluminum painted with black or silver electrostatic paint. The screws are galvanized.

These are the contents you will find inside the product package as well as a card containing the link to download the leaflet with the detailed installation instructions and step-by-step rich photographic material.