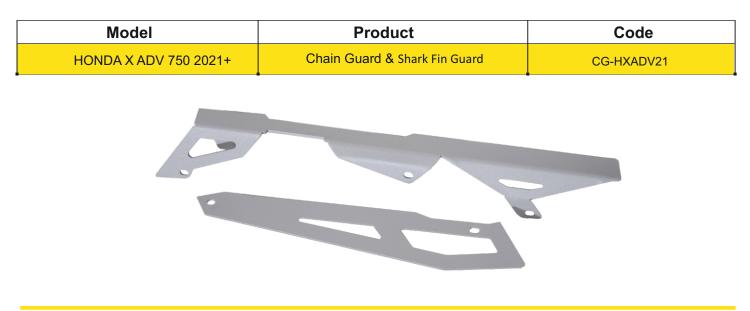

## **INSTALLATION INSTRUCTION**



## CONTENTS

- 1. 2 pcs alouminio (A3-CG-HXADV)
- 2. 6 pcs M6X15 Allen screws with round head

## MATERIAL DESCRIPTION

The product is made of 3mm aluminum painted with black or silver electrostatic paint. The screws are galvanized.



These are the contents you will find inside the product package as well as a card containing the link to download the leaflet with the detailed installation instructions and step-by-step rich photographic material.

Before starting the installation, read the instructions carefully so that you know if you have the right tools and skills, otherwise contact a professional.



First remove the screws holding the chain guard. Don't forget the inside one on the fork.



Remove the chain guard and keep it in case you want to restore it in the future.

In the same