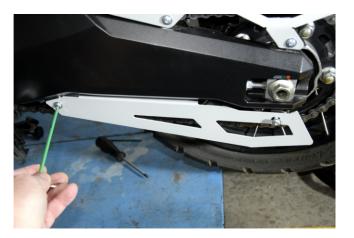

Before starting the installation, read the instructions carefully so that you know if you have the right tools and skills, otherwise contact a professional.

First remove the screws holding the chain guard. Don't forget the inside one on the fork.

Remove the chain guard and keep it in case you want to restore it in the future.

In the same position place the new chain guard with the new screws.

In the two holes below screw the new Shark Fin Guard.