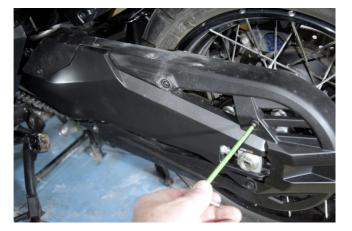

Before starting the installation, read the instructions carefully so that you know if you have the right tools and skills, otherwise contact a professional.

First remove the screws holding the chain guard. Don't forget the inside one on the fork.