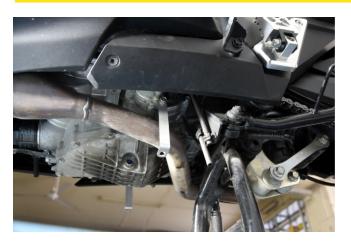

Install the Guard and place the screws as shown the photograph. Secure all the screws very well.

This will be your final result. Have a nice ride.