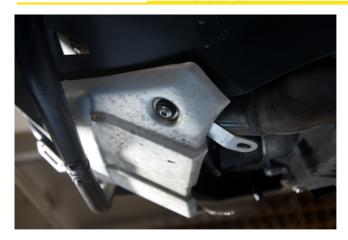

Install the Guard and place the screws as shown the photograph. Secure all the screws very well.

This will be your final result. Have a nice ride.