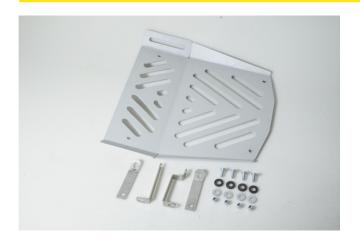

## **CONTENTS**

- 1. 1 pcs Alouminio parts (A4-EG -HXADV)
- 2. 4 pcs Suport parts (I2-EG-HXADV-SET)
- 3. 4 pcs M6X16 Allen screws with round head
- 4. 4 pcs 6X18 rubber washers
- 5. 4 pcs 6X18 washers
- 6. 4 pcs M6 Security nuts

These are the contents you will find inside the product package as well as a card containing the link to download the leaflet with the detailed installation instructions and step-by-step rich photographic material.