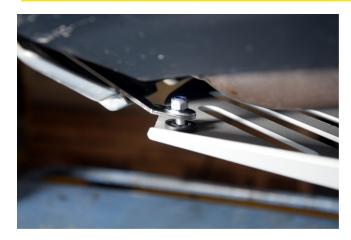

On the right side remove the cover screw, as the photo shows.

Remove the existing screw, install the support as shown in the photo and secure it using the same screw in a vertcal inclination.

Do the same on the left side.

And here you insert the support with the same screw.

Install the rest of the supports on the front as shown in the photo. Check which one to put to the right and to the left by testing the guard before placing and tightening the screws ( you use the same screws).