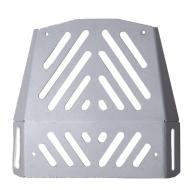

## MATERIAL DESCRIPTION

The product is made of 4mm aluminum painted with black or silver electrostatic paint. The auxiliary parts are made of lnox 2mm thick. The screws-nuts-washers are galvanized and there are also rubber washers.