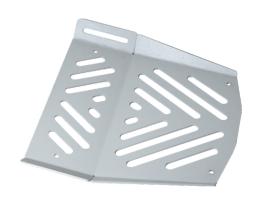

## MATERIAL DESCRIPTION

The product is made of 4mm aluminum painted with black or silver electrostatic paint. The auxiliary parts are made of lnox 2mm thick. The screws-nuts-washers are galvanized and there are also rubber washers.