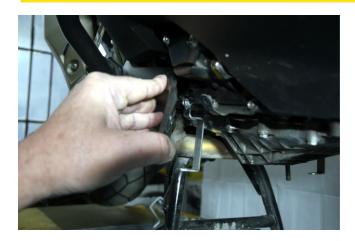

On the right side remove the cover screw, as the photo shows.

Remove the existing screw, install the support as shown in the photo and secure it using the same screw in a vertcal inclination.

Do the same on the left side.