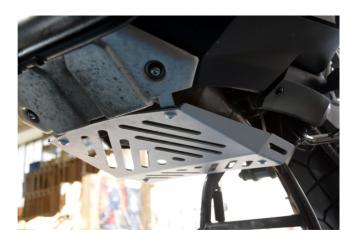

Install the Guard and place the screws as shown the photograph. Secure all the screws very well.

This will be your final result. Have a nice ride.