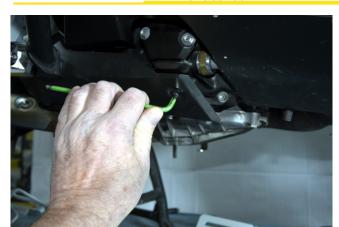

On the right side remove the cover screw, as the photo shows.

Remove the existing screw, install the support as shown in the photo and secure it using the same screw in a vertcal inclination.

Do the same on the left side.