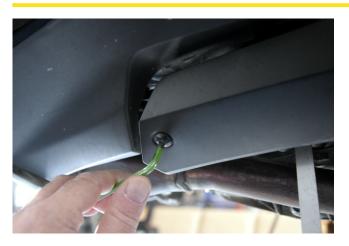

And here you insert the support with the same screw.

Install the rest of the supports on the front as shown in the photo. Check which one to put to the right and to the left by testing the guard before placing and tightening the screws ( you use the same screws).