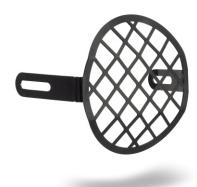

## **INSTRUCTION**

| Model                                                             | Product          | Code  |
|-------------------------------------------------------------------|------------------|-------|
| Royal Enfield Interceptor 650<br>Royal Enfield Continental GT 650 | Headlights Grill | LG-RE |

## CONTENTS

1x metallic plate

Untight the bolts that hold the headlight. First remove only one of the bolts, get the grill bracket in place and place the bolt back in place.

Do exactly the same with the other side. Before you tight both bolts adjust the headlight.