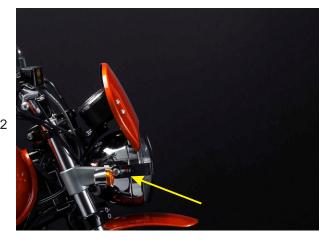

## CONTENTS

1x metallic plate

Untight the bolts that hold the headlight. First remove only one of the bolts, get the grill bracket in place and place the bolt back in place.

Do exactly the same with the other side. Before you tight both bolts adjust the headlight.