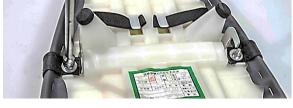

Place the clips on the brackets and stick the foam tape stickers, as shown in the photo.

Remove the strap from the seat by undoing the 2 screws that hold it in place. Then screw back on the 2 screws as they hold together the two seat hooks.

Click on the cover on the seat and make sure its back side has been well attached, as shown in the photo.

Screw on the two brackets with the key, as shown in the photo.

Put the seat back in its position.