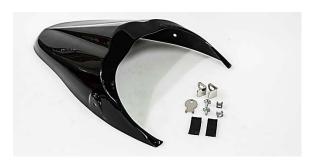

## **CONTENTS**

This product is suitable for both types of the original (genuine) seats.

- 1 X plastic cover
- 2 X brackets (L-UNI 1)
- 2 X key-bolt screws M6X10
- 1X key
- 2 X clips M6
- 2 X foam tape stickers (50X25)