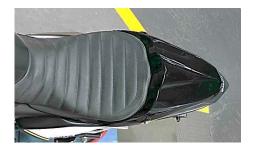

Click on the cover on the seat and make sure its back side has been well attached, as shown in the photo.

Screw on the two brackets with the key, as shown in the photo.

Put the seat back in its position.