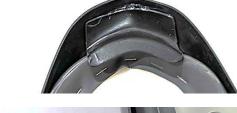

Click on the cover on the seat and make sure its back side has been well attached, as shown in the photo.

Screw on the two brackets with the key, as shown in the photo.

Put the seat back in its position.