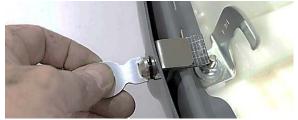

Click on the cover on the seat and make sure its back side has been well attached, as shown in the photo.

Screw on the two brackets with the key, as shown in the photo.

Put the seat back in its position.