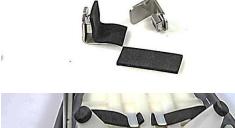

Place the clips on the brackets and stick the foam tape stickers, as shown in the photo.

Remove the strap from the seat by undoing the 2 screws that hold it in place. Then screw back on the 2 screws as they hold together the two seat hooks.