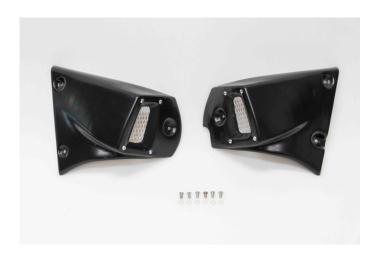

## CONTENTS

2 X Plastic covers

6 X screws M5X15 (allen- round head washer)

6X plastic washers 5X12

Unscrew and remove the old side cover and replace it with the new in the exact same position. If you have painted the covers, it would be advisable to use the plastic washers.