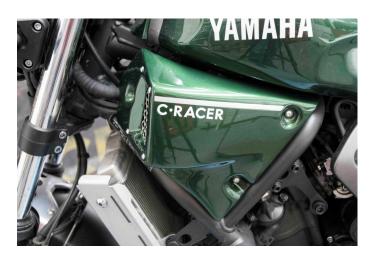

Once you have finished, the end result should appear as in the photo. Thank you for choosing one of our products. You may watch the installation video at the following link: https://youtu.be/79P05kj8Xzg