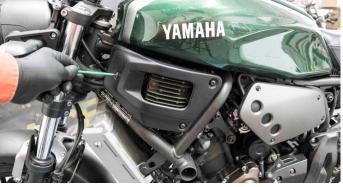

Once you have finished, the end result should appear as in the photo. Thank you for choosing one of our products. You may watch the installation video at the following link: https://youtu.be/79P05kj8Xzg