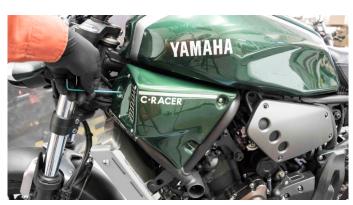

Once you have finished, the end result should appear as in the photo. Thank you for choosing one of our products. You may watch the installation video at the following link: https://youtu.be/79P05kj8Xzg