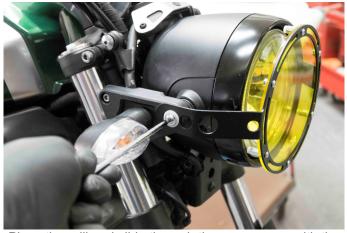

The end result should appear as in the photo above.
Thank you for choosing one of our products.
You may watch the installation video at the following link: https://youtu.be/k1tVLI7nMAk