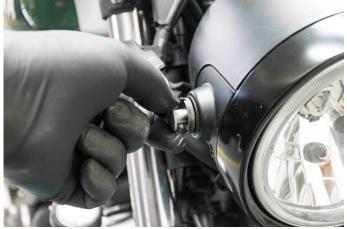

1

7

Undo the side screws of the headlight.

On the inner side of the headlight, remove the thread that's holdin it in place. You can do it by using the old screw to pull it out.

Put on the new adaptors in place of the old ones.

Place the headlight in position and put the small adaptors on both outer sides of the headlight –you will need to hold it in place with your hand until you put on the grill as well.

Place the grill and slide through the new screws with the washers – you should adjust the grill's position before tightening all the screws. You may undo the plastic screws if you wish so that they almost fall on the perimeter of the headlight.