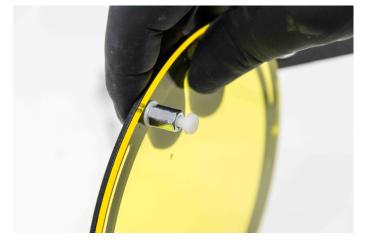

Place the three screws with their extenders as ashown in the photo and tighten them.

The layout of the screws should be as in the photo on the left.

Two extenders with plastic screws – one on top and one on the bottom.