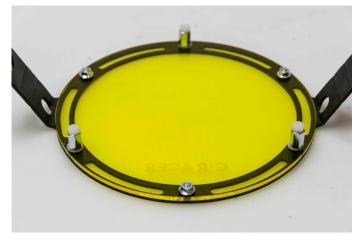

Place the headlight in position and put the small adaptors on both outer sides of the headlight –you will need to hold it in place with your hand until you put on the grill as well.

Place the grill and slide through the new screws with the washers – you should adjust the grill's position before tightening all the screws. You may undo the plastic screws if you wish so that they almost fall on the perimeter of the headlight.

The end result should appear as in the photo above.
Thank you for choosing one of our products.
You may watch the installation video at the following link: https://youtu.be/k1tVLI7nMAk