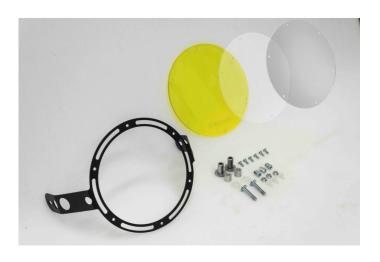

## **CONTENTS**

- 1 X Metallic Grill (PLG-XSR)
- 3 X plexiglass screens (transparent-yellow-grey)
- 2 X adaptors M6X22X10 (RLG-XSR)
- 2 X adaptors 8X12X11
- 2 X plastic washers 6X18
- 2 X screws M6X30 (allen round head washer)
- 6 X screws M4X10 (allen round head washer)
- 3 X nuts M4 (washer)
- 3 X extenders M4X10
- 3 X washers M5 (plastic)
- 3 X screws M6X10 (hexagonal plastic)