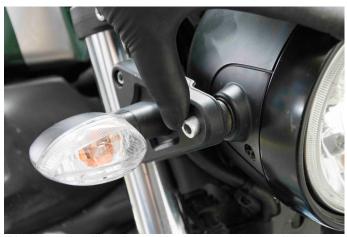

Place the headlight in position and put the small adaptors on both outer sides of the headlight –you will need to hold it in place with your hand until you put on the grill as well.

Place the grill and slide through the new screws with the washers – you should adjust the grill's position before tightening all the screws. You may undo the plastic screws if you wish so that they almost fall on the perimeter of the headlight.