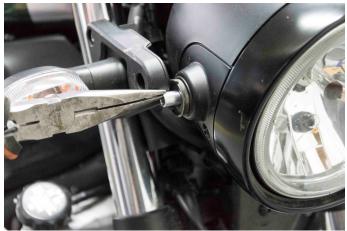

1

7

Undo the side screws of the headlight.

On the inner side of the headlight, remove the thread that's holdin it in place. You can do it by using the old screw to pull it out.

Put on the new adaptors in place of the old ones.