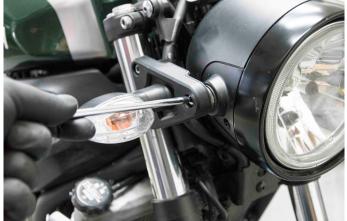

1

7

Undo the side screws of the headlight.

On the inner side of the headlight, remove the thread that's holdin it in place. You can do it by using the old screw to pull it out.

Put on the new adaptors in place of the old ones.