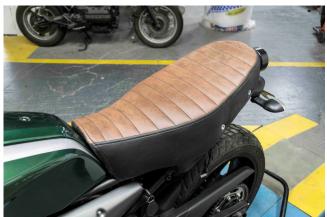

1

Put the seat in place and then screw on the luggage rack as you see in the above photo.

The end result should appear as in the photo on the left. Thank you for choosing one of our products. You may watch the installation video at the following link: https://www.youtube.com/watch?v=C2K663Wfd\_Q