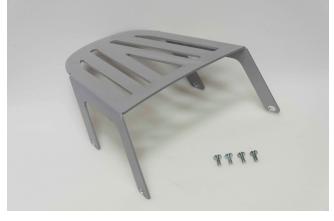

## CONTENTS

- 1 X Luggage Rack
- 4 X screws M6X15(allen-round head washer)
- 4 X plastic washers 6X18

CAUTION: This product can be installed only on our brand's seat with the following code number: SCRF-YXSR-BLSBL & SCRF-YXSR-BRHBL

1

Put the seat in place and then screw on the luggage rack as you see in the above photo.

The end result should appear as in the photo on the left. Thank you for choosing one of our products. You may watch the installation video at the following link: https://www.youtube.com/watch?v=C2K663Wfd\_Q