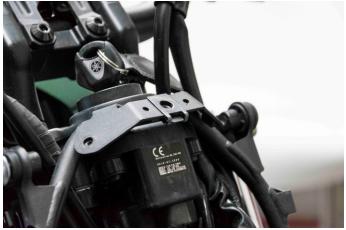

Make sure you're holding it until it falls on the fender.

You don't have to remove all three screws of the side headlight brackets – if you remove only the two rear ones you can pull it out.

1 & 2

The main connector is supported by a clip. Use a small screwdriver to unfasten it so that it protrudes. You have to push it out as shown in the photo above and then disconnect it completely – release the attachments on all three sides.