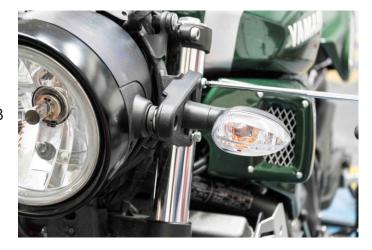

If you want, you can also put your liking on the flash you'll need.

The end result should appear as in the photo on the left.

Thank you for choosing one of our products. You may watch the installation video at the following link: https://youtu.be/WALQewh5Q70