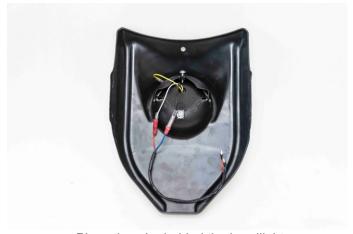

Connect the headlight with its wire to the main connector – you will use the two centre pairs of the connector.

Now check to see if you can turn on the headlight by pressing the switch.

Then you may proceed with putting the mask in its position and fastening it using the screws.