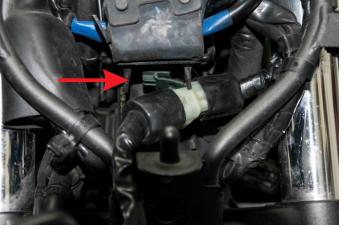

Place the wire behind the headlight.

Undo the cover infront of the main switch and place the M6 clip on the centre hole.

Undo the side screws and remove the headlight – be careful not to drop the headlight once you undo the screws.

Make sure you're holding it until it falls on the fender.

You don't have to remove all three screws of the side headlight brackets – if you remove only the two rear ones you can pull it out.

1 & 2

The main connector is supported by a clip. Use a small screwdriver to unfasten it so that it protrudes. You have to push it out as shown in the photo above and then disconnect it completely – release the attachments on all three sides.