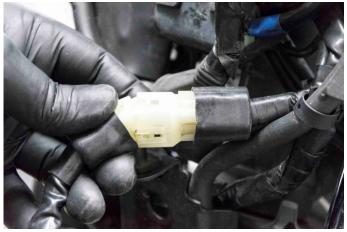

Make sure you're holding it until it falls on the fender.

You don't have to remove all three screws of the side headlight brackets – if you remove only the two rear ones you can pull it out.

1 & 2

The main connector is supported by a clip. Use a small screwdriver to unfasten it so that it protrudes. You have to push it out as shown in the photo above and then disconnect it completely – release the attachments on all three sides.