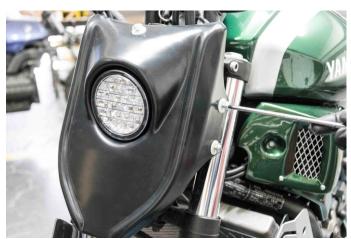

If you want, you can also put your liking on the flash you'll need.

The end result should appear as in the photo on the left.

Thank you for choosing one of our products. You may watch the installation video at the following link: https://youtu.be/WALQewh5Q70