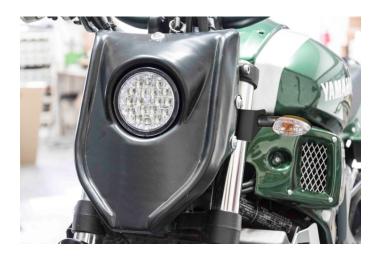

If you want, you can also put your liking on the flash you'll need.

The end result should appear as in the photo on the left.

Thank you for choosing one of our products. You may watch the installation video at the following link: https://youtu.be/WALQewh5Q70