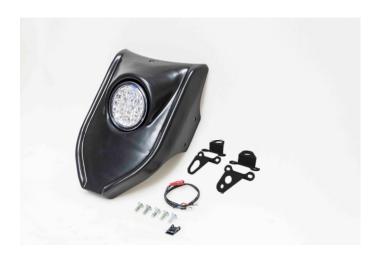

## **CONTENTS**

- 1 X plastic mask
- 4 X metal bracket
- 1 X headlight with extension cord
- 2 X screws M5X20
- 2 X clips M5 (sliding)
- 1 X clip M6 (sliding)
- 5 X screws M6X15 (allen round head washer)
- 5 X washers M6X18 (plastic)