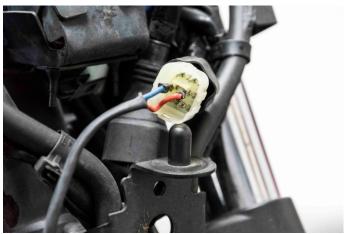

Connect the headlight with its wire to the main connector – you will use the two centre pairs of the connector.

Now check to see if you can turn on the headlight by pressing the switch.

Then you may proceed with putting the mask in its position and fastening it using the screws.